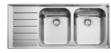

## Neptune

The stylish Neptune range from Franke Europe features a wonderfully smart design to help make prepping and cleaning effortless. The 200mm deep bowls together with recessed drainer board prevent water splashing onto the work surface to keeping the work area dry and hygienic. Neptune features an overflow, a pre-cut tap hole and basket strainer waste fittings.

## Neptune NEX621

## INSET

Sink Dimensions: 1160L x 510W mm

Bowl Dimensions: 360L x 420W x 200D mm

Cut-Out Dimensions: 1144L x 490W mm

**Product Code** 

Left Hand Drainer: 1010005

**Product Code** 

Right Hand Drainer: 1010004